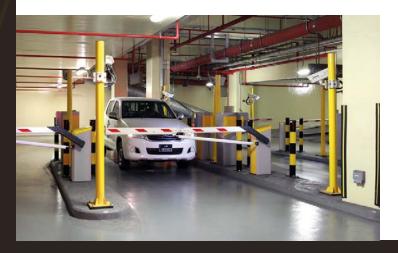

#### **PARKING MANAGEMENT SYSTEMS**

Traffic Tech is a one-stop-shop parking solutions provider offering end-to-end services from design, supply, systems integration, installation, and commissioning, to operation and maintenance. We have executed large scale parking management system projects in the region with over 52,000 parking slots in total.

## WE OFFER WIDE RANGE OF PARKING MANAGEMENT SOLUTIONS INCLUDING:

- Car Park Equipment & Management Systems
- Parking Guidance Systems with Find My Car Solution
- Electric Vehicle (EV) Charging System
- Valet Parking System Smart ValetTM
- On Street Parking Control Systems
  - Parking meters and pay & display
- Integration of access control and security features such as
- Automatic Number Plate Recognition (ANPR), Radio Frequency
- Identification (RFID), CCTV Surveillance, and others.
- Traffic Barriers
- Electro-mechanical / Hydraulic / Manual Bollards
- LED Lighting Systems
- Signage of Parking Areas
- Operation and Maintenance

Our unique advantage is our traffic engineering design experience that allows us to provide advice on proper design of Entries and Exits, Access Management, and Traffic Circulation to guarantee efficient operation of a Parking Facility.