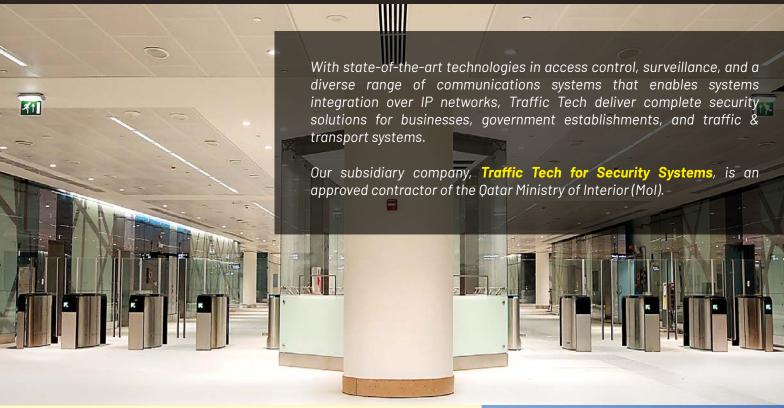

#### **SECURITY SYSTEMS**

### THAT INCLUDES:

**WE OFFER A WIDE RANGE OF SECURITY SYSTEMS** 

#### Access Control Systems

- Network / Stand Alone Access Control Systems
- Radio Frequency Identification (RFID) Systems
- Biometric Finger Print Systems
- Speed Gates, Turnstiles, and Revolving Doors
- High Security / Anti Terrorist Access Control Systems

#### Closed Circuit Television (CCTV) Systems

- Digital Video over IP Networks
- Remote Video over ISDN & GPRS
- Conventional Analog Video
- Digital In-Car Video System for Police Applications
- Smart Eye Portable pan-till-zoom camera system