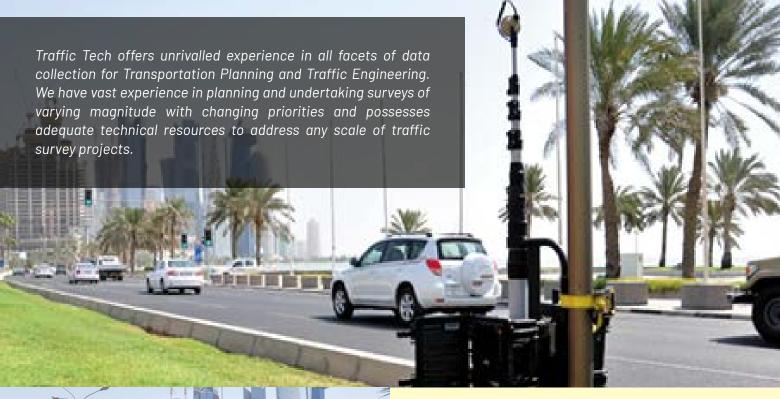

#### TRAFFIC DATA COLLECTION

Traffic Tech is an approved service provider in the field of traffic data collection. For over two decades, we have carried out various types of surveys including:

- · Video Surveys and Analysis
- Automatic Traffic Counts
- Manual Turning Movement Counts
- Vehicle Classification Surveys
- · Axle Load Surveys
- Parking Studies
- Pedestrian / Cyclist Surveys
- · Speed Surveys
- Journey Time Surveys
- Queue Length Surveys
- Origin-Destination Surveys
- Trip Generation Surveys

"Employs full time staff to carry out field surveys"

Traffic Tech employs full time staff to carry out field surveys, while engineers/analysts process the data. We own a wide range of traffic data collection equipment such as video cameras with software for data reduction, video camera with image processing, automatic traffic recorders, speed radars, axle load scales & software applications to guarantee reliable and accurate data collection.