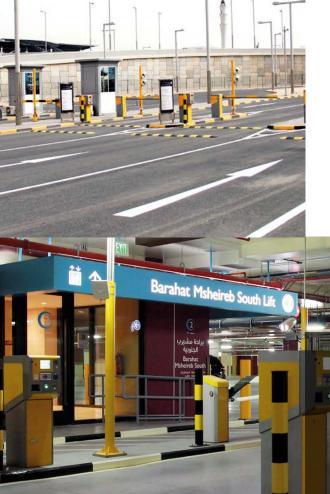

#### **PARKING MANAGEMENT SYSTEMS**

Traffic Tech is a one-stop-shop parking solutions provider offering end-to-end services from design, supply, systems integration, installation, and commissioning, to operation and maintenance. We have executed large scale parking management system projects in the region with over 52,000 parking slots in total.

## WE OFFER WIDE RANGE OF PARKING MANAGEMENT SOLUTIONS INCLUDING:

- Car Park Equipment & Management Systems
- Parking Guidance Systems with Find My Car Solution
- Electric Vehicle (EV) Charging System
- Valet Parking System Smart ValetTM
- On Street Parking Control Systems
  - Parking meters and pay & display
- Integration of access control and security features such as
- Automatic Number Plate Recognition (ANPR), Radio Frequency
- Identification (RFID), CCTV Surveillance, and others.
- Traffic Barriers
- Electro-mechanical / Hydraulic / Manual Bollards
- LED Lighting Systems
- Signage of Parking Areas
- Operation and Maintenance

Our unique advantage is our traffic engineering design experience that allows us to provide advice on proper design of Entries and Exits, Access Management, and Traffic Circulation to guarantee efficient operation of a Parking Facility.