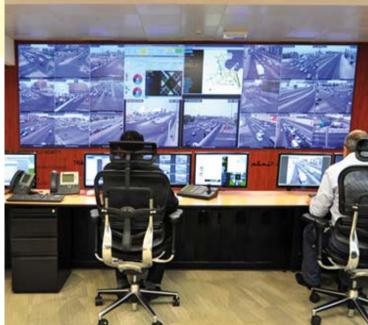

#### **DATA CENTERS & CONTROL ROOM**

Completing the range, Traffic Tech also offers design, installation, and commissioning of Data Centers and Control Rooms.

#### Traffic Tech offers full system operation & maintenance of:

ITS & Urban Traffic Control (UTC) Systems

Parking Management Systems

Truck Weigh Stations

Security Systems