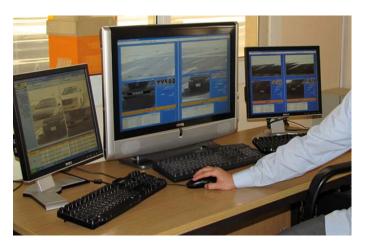

## TRAFFIC MONITORING, SURVEILLANCE & LAW ENFORCEMENT SYSTEMS

Traffic Tech possesses extensive experience in most available traffic detection technologies and their applications in the traffic monitoring, surveillance & law enforcement fields.

#### **OUR RANGE OF EQUIPMENT INCLUDE:**

- CCTV Surveillance
- Incident Detection Systems
- Speed Detection Systems
- Red Light Violation Cameras
- Over-Height Vehicle Detection Systems (OVDS)
- Truck Weigh Stations
- Automatic Number Plate Recognition (ANPR)
- Fleet Management Systems
- Public Transport Management Systems
- · Digital In-Car Video System for Police Applications
- Inductive Loop Testing / Finding Equipment
- Preformed Inductive Detector Loops
- · Video Detection Systems
- Vehicle License Plate Manufacturing Equipment & Materials
- · Police Equipment