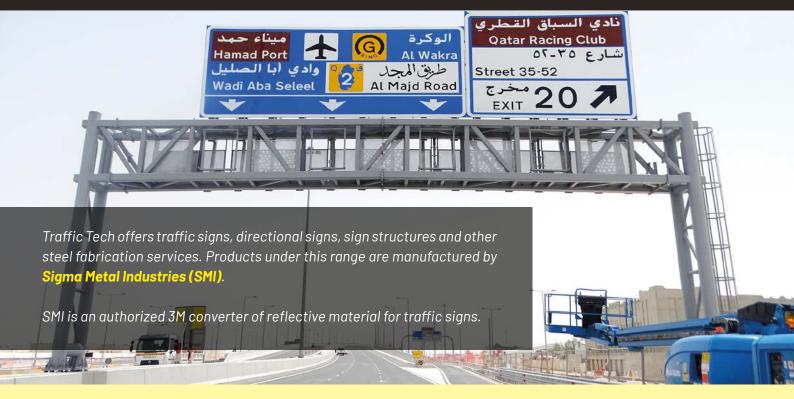

#### Sigma Metal Industries (SMI)

Qatar / established in 2008
The manufacturing arm of the
Traffic Tech Group.
Manufactures various products,
including traffic signs, directional
signs, gantry structures, trailers,
electrical cabinets, and truck
scale platforms.

### TRAFFIC SIGNS, DIRECTIONAL SIGNS, & SIGN STRUCTURES

#### **OVERHEAD HIGHWAY SIGNS**

- Static Traffic Signs
- Dynamic Traffic Signs

#### SIGN STRUCTURES

- Hot-dip Galvanized Steel Structures
- · Anonized Aluminum Structures

Way Finding System

**Directory Signs** 

Ceiling Mounted Signs

**Urban Directional Signs** 