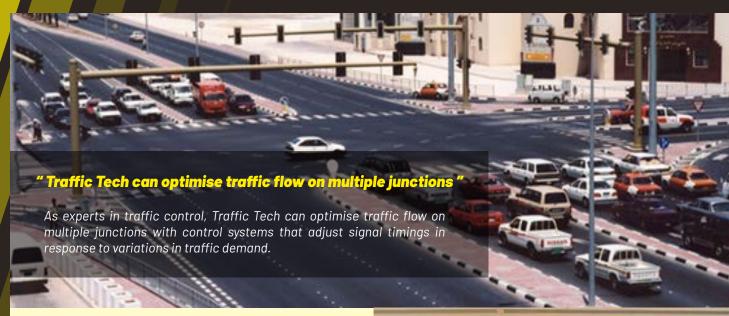

# Intelligent Pedestrian Crossing Solutions School Zone Traffic Safety Solutions Airport Signaling "Advanced traffic signal controllers"

Using advanced traffic signal controllers, Traffic Tech configure road intersections with either actuated or adaptive operation. With loop detectors or video detection systems, traffic signal operation at intersections are optimised to achieve safe and efficient traffic flow.

## SYDNEY COORDINATED ADAPTIVE TRAFFIC SYSTEM (SCATS®)

The Sydney Coordinated Adaptive Traffic System (SCATS®) is a traffic management system that is used to link multiple traffic signal controllers together to reduce travel times and fuel consumption. SCATS® is the most advanced and widely used, fully adaptive Urban Traffic Control (UTC) system available in the world today.

Developed by the Roads & Maritime Services (previously RTA) in Australia, the capabilities of this system have been tested on actual traffic conditions, making it highly reliable in addressing real needs in traffic control.

#### **FEATURES AND BENEFITS OF SCATS®:**

- Provides road users with reductions in the number of stops, reduced travel times, and significant fuel savings.
- Detects real time changes in traffic flow and adjusts timing parameters constantly to match changing traffic patterns and achieve optimised operation.
- User friendly Graphical User Interface (GUI) that allows for easy operation.
- Hierarchical structure of signal control facilitates a "modular" approach to system expansion.