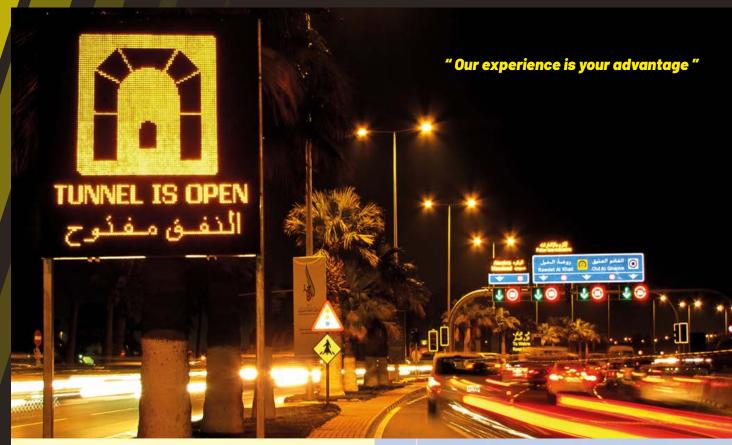

## TRAFFIC TECH TAKES PRIDE IN PIONEERING ITS SERVICES IN THE REGION INCLUDING:

- Urban Traffic Control Systems
- Freeway Management Systems
- Tunnel Management Systems
- Traveler Information Systems
- Bridge Management Systems
- Toll Management Systems
- Mobile ITS System for Work Zones

#### 2009

- Qatar's 1st Tunnel Traffic Management. RAAR Tunnel
- First Truck Weighing Station in Qatar - Salwa Highway (ITS)
- 100km of Fibre Optic Cable
- First ANPR to read new number plates.
- Qatar University (ANPR)