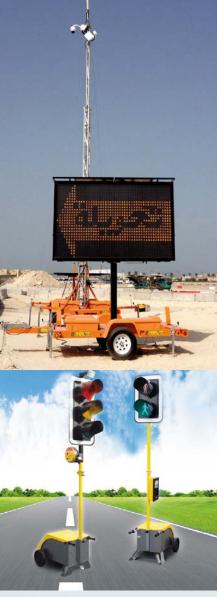

#### TRAFFIC SAFETY EQUIPMENT & WORK ZONE SAFETY PRODUCTS

## TRAFFIC TECH SUPPLIES AND STOCKS A WIDE RANGE OF TRAFFIC SAFETY EQUIPMENT AND WORK ZONE SAFETY PRODUCTS INCLUDING:

- Variable Message Signs (Solar or Mains Powered)
- Solar Arrow Panels
- Mobile Warning Trailers
- Temporary/Portable Traffic Signals
- Speed Radar Guns
- Speed Humps
- Traffic Bollards & Reflective Delineators
- Reflectometers for testing of road markings & signs
- · Reflective Road Studs
- Solar Powered flashers for road & aviation safety
- Hazard Warning Lamps
- Rotating Beacons, Strobes & Lightbars
- Traffic Mirrors
- School Flashers
- Traffic Cones