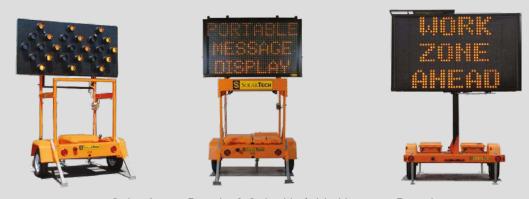

## TRAFFIC TECH SUPPLIES AND STOCKS A WIDE RANGE OF TRAFFIC SAFETY EQUIPMENT AND WORK ZONE SAFETY PRODUCTS INCLUDING:

- Variable Message Signs (Solar or Mains Powered)
- Solar Arrow Panels
- Mobile Warning Trailers
- Temporary/Portable Traffic Signals
- Speed Radar Guns
- Speed Humps
- Traffic Bollards & Reflective Delineators
- Reflectometers for testing of road markings & signs
- · Reflective Road Studs
- Solar Powered flashers for road & aviation safety
- Hazard Warning Lamps
- Rotating Beacons, Strobes & Lightbars
- Traffic Mirrors
- School Flashers
- Traffic Cones

#### **RENTAL OF WORK ZONE SAFETY EQUIPMENT**

Traffic Tech also offers rental of work zone safety products including:

Solar Arrow Panels & Solar Variable Message Boards