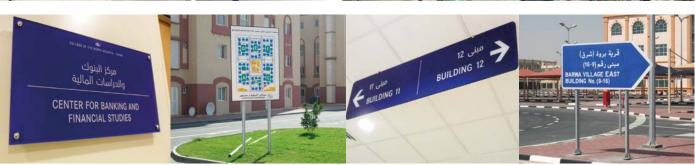

### TRAFFIC SIGNS, DIRECTIONAL SIGNS, & SIGN STRUCTURES

#### SIGN STRUCTURES

- Hot-dip Galvanized Steel Structures
- · Anonized Aluminum Structures

Way Finding System

**Directory Signs** 

Ceiling Mounted Signs

**Urban Directional Signs** 