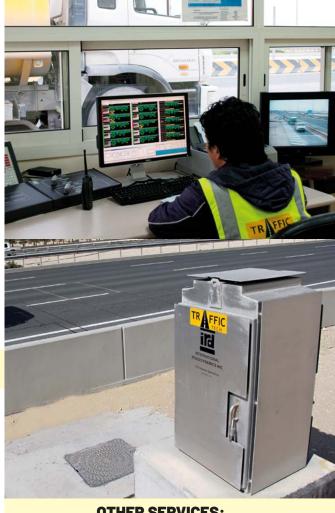

#### **OPERATION & MAINTENANCE OF SYSTEMS**

#### Traffic Tech offers full system operation & maintenance of:

ITS & Urban Traffic Control (UTC) Systems

Parking Management Systems

Truck Weigh Stations

Security Systems