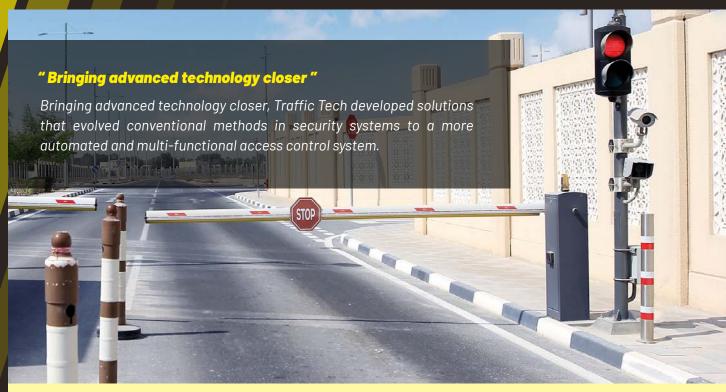

#### **SECURITY SYSTEMS**

### THAT INCLUDES:

**WE OFFER A WIDE RANGE OF SECURITY SYSTEMS** 

#### Access Control Systems

- Network / Stand Alone Access Control Systems
- Radio Frequency Identification (RFID) Systems
- Biometric Finger Print Systems
- Speed Gates, Turnstiles, and Revolving Doors
- High Security / Anti Terrorist Access Control Systems

#### • High Security/Anti-Terrorist Access Control Systems

- Road Blockers, Bollards
- Under Vehicle Surveillance System