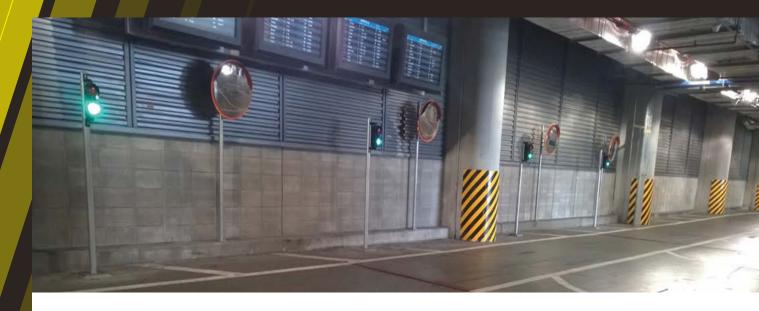

#### 2009

- Qatar's 1st Tunnel Traffic Management. RAAR Tunnel
- First Truck Weighing Station in Qatar - Salwa Highway (ITS)
- 100km of Fibre Optic Cable
- First ANPR to read new number plates.
- Qatar University (ANPR)

#### TRAFFIC SIGNALS & URBAN TRAFFIC CONTROL (UTC) SYSTEMS

Specialised in signal installations, intersection design, signal analysis and design, and complete urban traffic control systems, Traffic Tech's extensive traffic engineering experience delivers turn-key solutions in urban traffic control systems.

- SCATS® Adaptive Urban Traffic Control (UTC) System
- Traffic Signal Controllers
- Traffic Signal Heads
- Vehicle & Pedestrian Detectors (in & above ground)
- Traffic Signal Poles & Gantries
- Control Room Equipment
- Road / Railroad Crossing Control Equipment
- VIP & Emergency Vehicle Preemption Systems
- Bus & LRT Priority Systems