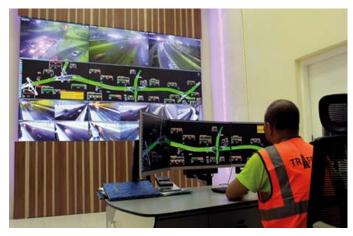

## SYDNEY COORDINATED ADAPTIVE TRAFFIC SYSTEM (SCATS®)

The Sydney Coordinated Adaptive Traffic System (SCATS®) is a traffic management system that is used to link multiple traffic signal controllers together to reduce travel times and fuel consumption. SCATS® is the most advanced and widely used, fully adaptive Urban Traffic Control (UTC) system available in the world today.

Developed by the Roads & Maritime Services (previously RTA) in Australia, the capabilities of this system have been tested on actual traffic conditions, making it highly reliable in addressing real needs in traffic control.

#### **FEATURES AND BENEFITS OF SCATS®:**

- Provides road users with reductions in the number of stops, reduced travel times, and significant fuel savings.
- Detects real time changes in traffic flow and adjusts timing parameters constantly to match changing traffic patterns and achieve optimised operation.
- User friendly Graphical User Interface (GUI) that allows for easy operation.
- Hierarchical structure of signal control facilitates a "modular" approach to system expansion.

- Can be upgraded or expanded to meet changing requirements.
- Other applications can be integrated into the system.
- Provides details/reports of traffic flows for other planning purposes.
- SCATS® enables a hierarchical system of fall back operation in the event of temporary communications failure. Such equipment faults are monitored by the system.