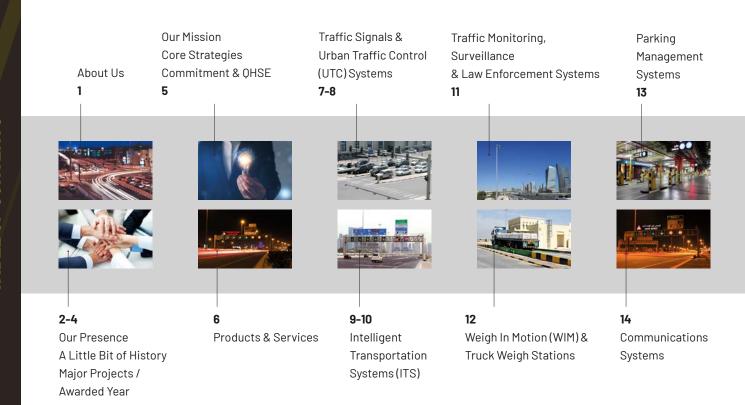

#### **ABOUT US**

#### Traffic Tech (Gulf) W.L.L. (TTG)

Qatar / established in 2000 Operates in Qatar with various projects in the field of ITS, Security & Communications

#### Sigma Metal Industries (SMI)

Qatar / established in 2008
The manufacturing arm of the
Traffic Tech Group.
Manufactures various products,
including traffic signs, directional
signs, gantry structures, trailers,
electrical cabinets, and truck
scale platforms.

#### 2009

- Qatar's 1st Tunnel Traffic Management. RAAR Tunnel
- First Truck Weighing Station in Qatar - Salwa Highway (ITS)
- 100km of Fibre Optic Cable
- First ANPR to read new number plates.
- Qatar University (ANPR)

#### 2010

#### 2013

### تقنيات المرور الأمنية دامام. TRAFFIC TECH SECURITY W.L..

 Pioneered the Implementation of EVPS

#### 2004

 Qatar's 1st Payment System for Parking

Doha International Airport, (PMS, ANPR & Security System)

#### 2014

- Most Prestigious and Largest ITS project of Qatar
- Lusail Expressway Project (ITS & Traffic Signal)

#### 2018-2019

- ITS and Traffic Signal
- E-Ring Road
- Al Bustan Street
- Al Khufoos Street
- A-Ring Road
- Al Wakrah Main Rd.
- EVPS for HMC Ambulance
- World Cup FIFA 2022 Al Thumama Stadium Qatar's 1st and only Outdoor Spectator

#### 2020-2023

- City Center Mall Smart Car Park using Ticketless & Cardless System
- RLIC Traffic Signal Maintenance
- RIW in Southern Area
- EVPS at RLIC & MIC Lusail City
- Centralized Traffic Management System

#### TODAY

- 23 Year's Experience In Qatar
- Over **QAR 1,7 Billion**Worth Of Large Scale
  Projects
- Operation with 5Offices
- **500** Highly Qualified Employees
- 70 Cross Disciplined Engineers
- ISO Certified OMS, OHSMS and EMS