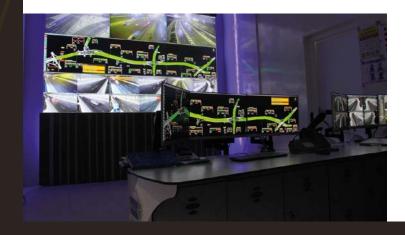

#### **DATA CENTERS & CONTROL ROOM**

Completing the range, Traffic Tech also offers design, installation, and commissioning of Data Centers and Control Rooms.