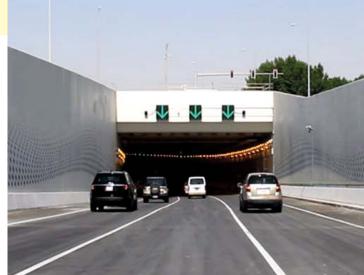

#### 2009

- Qatar's 1st Tunnel Traffic Management. RAAR Tunnel
- First Truck Weighing Station in Qatar - Salwa Highway (ITS)
- 100km of Fibre Optic Cable
- First ANPR to read new number plates.
- Qatar University (ANPR)

## TRAFFIC TECH TAKES PRIDE IN PIONEERING ITS SERVICES IN THE REGION INCLUDING:

- Urban Traffic Control Systems
- Freeway Management Systems
- Tunnel Management Systems
- Traveler Information Systems
- Bridge Management Systems
- Toll Management Systems
- Mobile ITS System for Work Zones