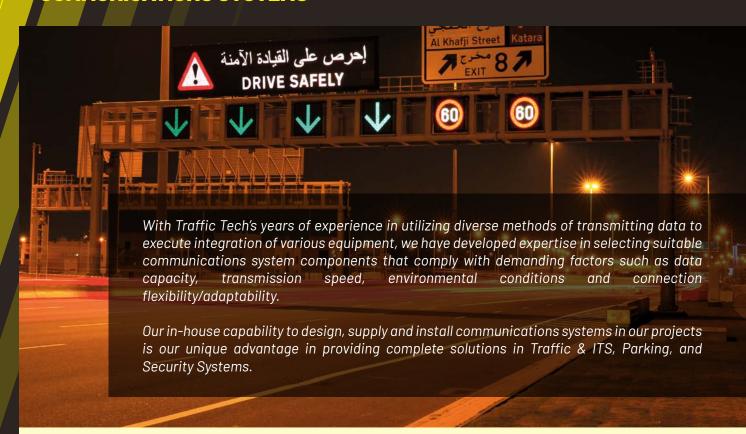

#### **COMMUNICATIONS SYSTEMS**

#### **FIBER OPTIC SYSTEM**

Traffic Tech offers equipment supply and installation of Fiber Optic System. Ideal for applications requiring high speed and capacity data transmission, this technology can be used to establish communication between various components within a system.

#### **DATA CENTERS & CONTROL ROOM**

Completing the range, Traffic Tech also offers design, installation, and commissioning of Data Centers and Control Rooms.