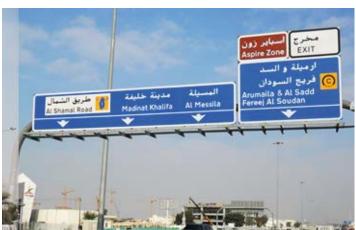

### TRAFFIC SIGNS, DIRECTIONAL SIGNS, & SIGN STRUCTURES

#### **OVERHEAD HIGHWAY SIGNS**

- Static Traffic Signs
- Dynamic Traffic Signs

#### SIGN STRUCTURES

- Hot-dip Galvanized Steel Structures
- · Anonized Aluminum Structures

Way Finding System

**Directory Signs** 

Ceiling Mounted Signs

**Urban Directional Signs** 