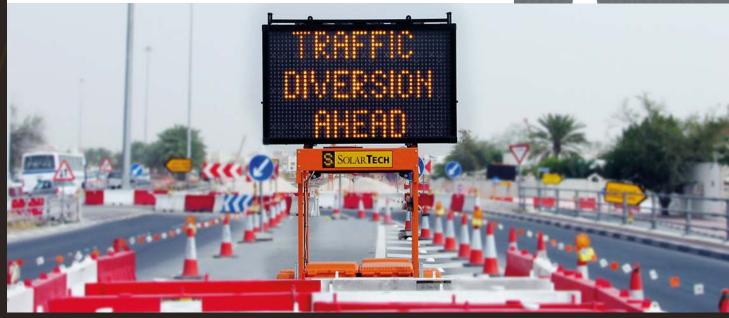

#### TRAFFIC SAFETY EQUIPMENT & WORK ZONE SAFETY PRODUCTS

## TRAFFIC TECH SUPPLIES AND STOCKS A WIDE RANGE OF TRAFFIC SAFETY EQUIPMENT AND WORK ZONE SAFETY PRODUCTS INCLUDING:

- Variable Message Signs (Solar or Mains Powered)
- Solar Arrow Panels
- Mobile Warning Trailers
- Temporary/Portable Traffic Signals
- Speed Radar Guns
- Speed Humps
- Traffic Bollards & Reflective Delineators
- Reflectometers for testing of road markings & signs
- · Reflective Road Studs
- Solar Powered flashers for road & aviation safety
- Hazard Warning Lamps
- Rotating Beacons, Strobes & Lightbars
- Traffic Mirrors
- School Flashers
- Traffic Cones