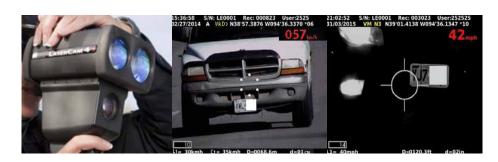

## TRAFFIC MONITORING, SURVEILLANCE & LAW ENFORCEMENT SYSTEMS

Traffic Tech possesses extensive experience in most available traffic detection technologies and their applications in the traffic monitoring, surveillance & law enforcement fields.

#### **OUR RANGE OF EQUIPMENT INCLUDE:**

- CCTV Surveillance
- Incident Detection Systems
- Speed Detection Systems
- Red Light Violation Cameras
- Over-Height Vehicle Detection Systems (OVDS)
- Truck Weigh Stations
- Automatic Number Plate Recognition (ANPR)
- Fleet Management Systems
- Public Transport Management Systems
- · Digital In-Car Video System for Police Applications
- Inductive Loop Testing / Finding Equipment
- Preformed Inductive Detector Loops
- · Video Detection Systems
- Vehicle License Plate Manufacturing Equipment & Materials
- · Police Equipment