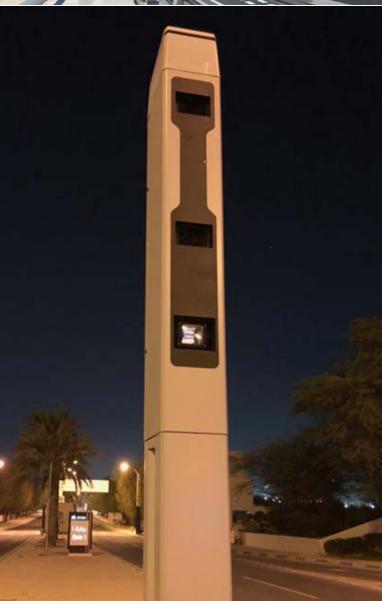

## TRAFFIC MONITORING, SURVEILLANCE & LAW ENFORCEMENT SYSTEMS

Traffic Tech possesses extensive experience in most available traffic detection technologies and their applications in the traffic monitoring, surveillance & law enforcement fields.

#### **OUR RANGE OF EQUIPMENT INCLUDE:**

- CCTV Surveillance
- Incident Detection Systems
- Speed Detection Systems
- Red Light Violation Cameras
- Over-Height Vehicle Detection Systems (OVDS)
- Truck Weigh Stations
- Automatic Number Plate Recognition (ANPR)
- Fleet Management Systems
- Public Transport Management Systems
- · Digital In-Car Video System for Police Applications
- Inductive Loop Testing / Finding Equipment
- Preformed Inductive Detector Loops
- · Video Detection Systems
- Vehicle License Plate Manufacturing Equipment & Materials
- · Police Equipment