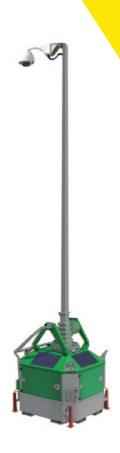

#### **Smart Eye**

The Smart Eye is a portable & automated pan-tilt - zoom camera system for displaying real time video or still images remotely.

Developed by Traffic Tech, this system uses solar powered trailers and wireless communications for maximum portability and mobility.

# Smart Eye can be adapted to various applications such as:

- Work zone traffic management system
- Incident management
- Visual verification of on-site weather conditions
- Law enforcement & security applications

#### Features:

- Solar powered trailers for maximum portability and mobility.
- Integrates video over IP technology and state-ofthe-art wireless communication LAN/WAN technologies.
- Integrated System: all components work as one system.
- Allows remote pan-tilt-zoom control of the camera.
- Can work as a stand alone system of can be integrated with other ITS systems.
- Fast & easy set-up. Can be installed on site by one person.