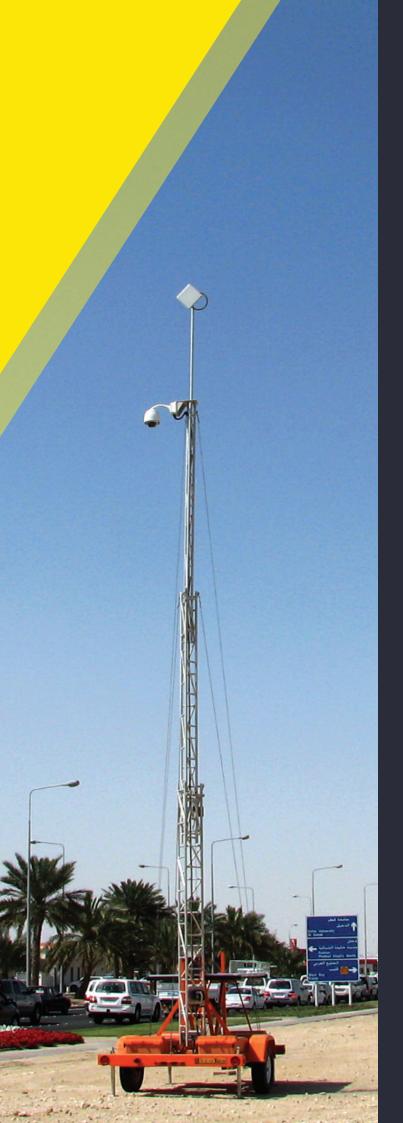

#### **Smart Eye**

The Smart Eye is a portable & automated pan-tilt - zoom camera system for displaying real time video or still images remotely.

Developed by Traffic Tech, this system uses solar powered trailers and wireless communications for maximum portability and mobility.

#### Features:

- Solar powered trailers for maximum portability and mobility.
- Integrates video over IP technology and state-ofthe-art wireless communication LAN/WAN technologies.
- Integrated System: all components work as one system.
- Allows remote pan-tilt-zoom control of the camera.
- Can work as a stand alone system of can be integrated with other ITS systems.
- Fast & easy set-up. Can be installed on site by one person.